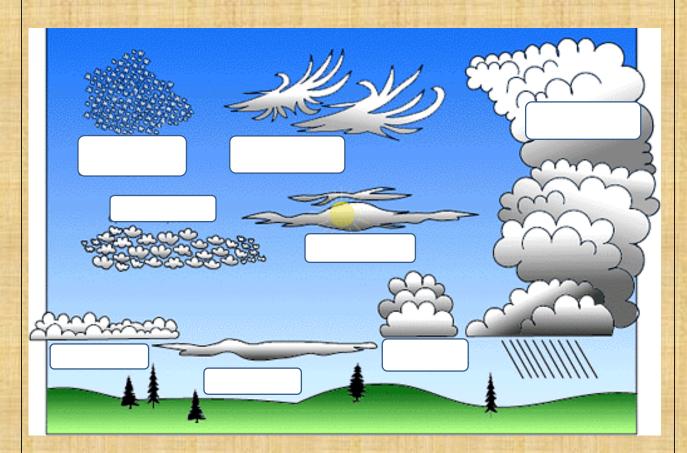

## **CLOUD IDENTIFICATION**

CIRROCUMULUS/ CIRRUS/ ALTOCUMULUS/ ALTOSTRATUS/ CUMULONIMBUS/ CUMULUS/ STRATOCUMULUS/ STRATUS

| OTHER INFORMATION                                                                                                                                                                                                                                                                                                                                                                                   |
|-----------------------------------------------------------------------------------------------------------------------------------------------------------------------------------------------------------------------------------------------------------------------------------------------------------------------------------------------------------------------------------------------------|
| OTHER INFORMATION  How did you come to know about this vacancy?                                                                                                                                                                                                                                                                                                                                     |
|                                                                                                                                                                                                                                                                                                                                                                                                     |
| How did you come to know about this vacancy?  Do you have relatives/friends working for the Royal Air Force, or Ministry of Defence?  o Yes  o No                                                                                                                                                                                                                                                   |
| How did you come to know about this vacancy?  Do you have relatives/friends working for the Royal Air Force, or Ministry of Defence?  o Yes o No If yes, please provide the details below: Name:                                                                                                                                                                                                    |
| How did you come to know about this vacancy?  Do you have relatives/friends working for the Royal Air Force, or Ministry of Defence?  o Yes  o No  If yes, please provide the details below:                                                                                                                                                                                                        |
| How did you come to know about this vacancy?  Do you have relatives/friends working for the Royal Air Force, or Ministry of Defence?  o Yes o No If yes, please provide the details below: Name: Relationship: Department:  I hereby authorise the ROYAL AIR FORCE or its representative to verify information                                                                                      |
| How did you come to know about this vacancy?  Do you have relatives/friends working for the Royal Air Force, or Ministry of Defence?  o Yes o No If yes, please provide the details below: Name: Relationship: Department:                                                                                                                                                                          |
| How did you come to know about this vacancy?  Do you have relatives/friends working for the Royal Air Force, or Ministry of Defence?  o Yes o No If yes, please provide the details below: Name: Relationship: Department:  I hereby authorise the ROYAL AIR FORCE or its representative to verify information                                                                                      |
| How did you come to know about this vacancy?  Do you have relatives/friends working for the Royal Air Force, or Ministry of Defence?  o Yes o No If yes, please provide the details below: Name: Relationship: Department:  I hereby authorise the ROYAL AIR FORCE or its representative to verify information                                                                                      |
| How did you come to know about this vacancy?  Do you have relatives/friends working for the Royal Air Force, or Ministry of Defence?  o Yes o No If yes, please provide the details below: Name: Relationship: Department:  I hereby authorise the ROYAL AIR FORCE or its representative to verify information provided to conduct enquires as may be necessary at its discretion.  Signature:      |
| How did you come to know about this vacancy?  Do you have relatives/friends working for the Royal Air Force, or Ministry of Defence? o Yes o No If yes, please provide the details below: Name: Relationship: Department:  I hereby authorise the ROYAL AIR FORCE or its representative to verify information provided to conduct enquires as may be necessary at its discretion.  Signature: Date: |
| How did you come to know about this vacancy?  Do you have relatives/friends working for the Royal Air Force, or Ministry of Defence?  o Yes o No If yes, please provide the details below: Name: Relationship: Department:  I hereby authorise the ROYAL AIR FORCE or its representative to verify information provided to conduct enquires as may be necessary at its discretion.  Signature:      |